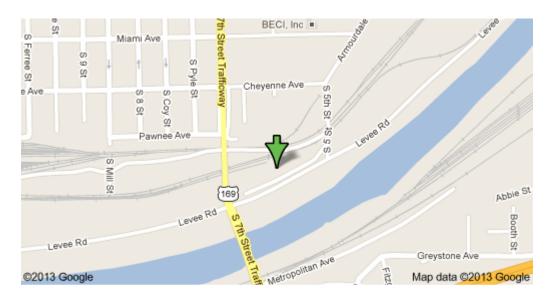

## Click on Link for map:

http://maps.google.com/maps?q=1200+South+5th+Street,+Kansas+City,+K S&hl=en&sll=39.165647,-

94.441775&sspn=0.008668,0.021136&hnear=1200+S+5th+St,+Kansas+Cit y,+Wyandotte,+Kansas+66105&t=m&z=16